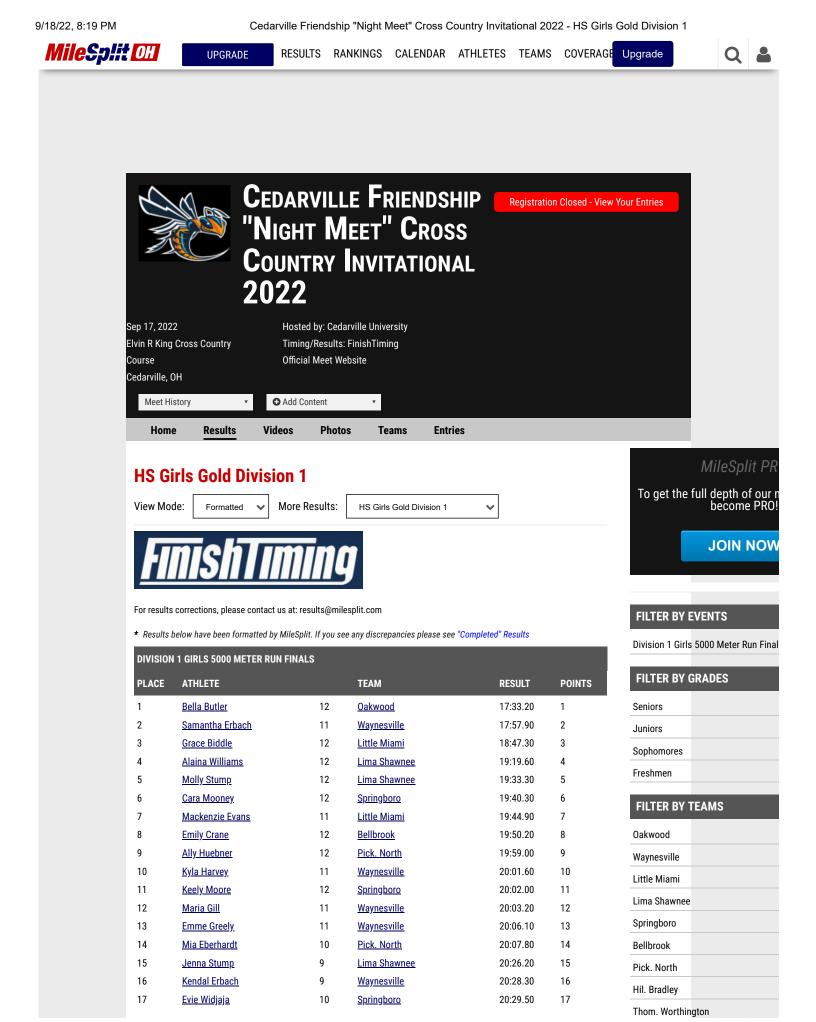

| MileSplit OH | UPGRADE                             | RESULTS | RANKINGS              | CALENDAR            | ATHLETES             | TEAMS          | COVERAGE | Upgrade       |     | Q                |                          |
|--------------|-------------------------------------|---------|-----------------------|---------------------|----------------------|----------------|----------|---------------|-----|------------------|--------------------------|
| PLACE        | ATHLETE                             | ,       | TEAM                  |                     | RES                  | GULT           | POINTS   | Tecumseh      | -   | -                | _                        |
| 18           | Lucy Buschur                        | 9       | <u>Hil. Bra</u>       | <u>Hil. Bradley</u> |                      | 20:31.10       |          | Kenton Ridge  |     |                  |                          |
| 19           | Riley Hillerich                     | 9       | Pick. N               | Pick. North         |                      | 20:32.60       |          | Xenia         |     |                  |                          |
| 20           | Addie Kash                          | 9       | <u>Oakwoo</u>         | <u>od</u>           | 20:                  | 34.10          | 20       | Springfield   |     |                  |                          |
| 21           | Olivia Walters                      | 10      | <u>Waynes</u>         | ville               | 20:                  | 39.30          | 21       |               |     |                  |                          |
| 22           | Faith Michel                        | 10      | Hil. Bra              | <u>dley</u>         | 20:4                 | 41.30          | 22       | Franklin      |     |                  |                          |
| 23           | Rosalie Smullen                     | 12      | Thom.                 | <u>Northington</u>  | 20:4                 | 44.90          | 23       | Wayne         |     |                  |                          |
| 24           | <u>Amelia Marusko</u>               | 9       | <u>Springb</u>        | oro                 | 20:4                 | 45.40          | 24       | Westland      |     |                  |                          |
| 25           | Cate Bowser                         | 11      | <u>Springb</u>        | oro                 | 20:                  | 53.70          | 25       | My Lloadlines |     |                  |                          |
| 26           | Maddie Arnold                       | 9       | Pick. N               | orth                | 20:                  | 55.70          | 26       | My Headlines  |     |                  |                          |
| 27           | <u>Kaia Woolfe</u>                  | 11      | Little M              | <u>iami</u>         | 20:                  | 56.00          | 27       |               |     |                  | f The C                  |
| 28           | <u>Alaina Smullen</u>               | 10      | <u>Thom.</u>          | <u>Northington</u>  | 20:                  | 57.30          | 28       | TURK          |     |                  | <b>eshman</b><br>wyer S∈ |
| 29           | Annalie Steele                      | 12      | <u>Thom.</u>          | <u>Northington</u>  | 20:                  | 58.10          | 29       |               |     |                  | wyci oc                  |
| 30           | Sophia France                       | 9       | Little M              | <u>iami</u>         | 20:                  | 58.50          | 30       |               |     |                  |                          |
| 31           | <u>Katy Butler</u>                  | 12      | <u>Oakwoo</u>         | <u>bd</u>           | 21:                  | 01.90          | 31       |               |     |                  |                          |
| 32           | Delaney Cahill                      | 9       | <u>Oakwoo</u>         | <u>bd</u>           | 21:                  | 07.50          | 32       | R. A.         |     | Weekly<br>Time-B | Boys I<br>ased P         |
| 33           | <u>Gabriella Kimbrough</u>          | 11      | <u>Oakwoo</u>         | <u>bd</u>           | 21:                  | 11.10          | 33       |               |     |                  | wyer Se                  |
| 34           | Floey Biteau                        | 11      | <u>Oakwoo</u>         | <u>bd</u>           | 21:                  | 12.30          | 34       |               |     |                  |                          |
| 35           | Neave Lynch                         | 11      | <u>Oakwoo</u>         | <u>bd</u>           | 21:                  | 14.90          | 35       |               |     |                  |                          |
| 36           | Madison Bretland                    | 12      | Bellbro               | <u>ok</u>           | 21:                  | 19.00          | 36       | GNANOTO A     |     | Weeklv           | Girls N                  |
| 37           | Lucy Marketos                       | 9       | <u>Kings</u>          |                     | 21:                  | 19.20          | 37       | REAL CONTRACT | 6 1 | Time-B           | ased P                   |
| 38           | Mary Darling                        | 10      |                       | <u> Worthington</u> | 21:                  | 21.50          | 38       |               |     | Mark D           | wyer Se                  |
| 39           | Elle Lambert                        | 12      | <u>Springb</u>        | 010                 | 21:                  | 34.00          | 39       |               | 4   |                  |                          |
| 40           | Jordan Patterson                    | 12      |                       | ville               |                      | 44.80          | 40       |               |     |                  |                          |
| 41           | Ava Marketos                        | 10      |                       |                     |                      | 44.80          | 41       | 12.9          |     |                  | Boys I                   |
| 42           | <u>Kylie Elliott</u>                | 11      |                       |                     | 21:47.20             |                | 42       |               |     |                  | ased P<br>wyer Se        |
| 43           | Elliot Fuller                       | 9       | <u>Springb</u>        |                     |                      | 47.70          | 0        |               |     | ,                |                          |
| 44           | Zedie Click                         | 9       | <u>Waynes</u>         |                     | 21:48.30             |                | 0        |               |     |                  |                          |
| 45           | Adriana Eliopulos                   | 10      |                       | <u>bd</u>           |                      | 48.40          | 0        |               |     |                  | o. 1 . 1                 |
| 46           | Rebekah Reed                        | 9       | <u>Kings</u>          |                     |                      | 48.90          | 43       |               |     |                  | Girls N<br>ased P        |
| 47           | <u>Peyton Dickerson</u>             | 12      |                       |                     |                      | 51.70          | 44       |               | N   | Mark D           | wyer Se                  |
| 48           | Sam Kenneweg                        | 12      |                       |                     |                      | 56.20          | 45       | 1398          | 1   |                  |                          |
| 49           | Renna Wetherell                     | 10      |                       |                     |                      | 01.10          | 46       |               |     |                  |                          |
| 50           | Abbi Whalen                         | 11      |                       | <u>Northington</u>  |                      | 01.90          | 47       |               |     |                  |                          |
| 51           | <u>Reegan Enix</u>                  | 11      |                       |                     |                      | 03.40          | 0        |               |     |                  |                          |
| 52           | Evelyn Malcolm                      | 9       | <u>Waynes</u>         |                     |                      | 04.60          | 0        |               |     |                  |                          |
| 53           | Abigail George                      | 10      |                       | <u>dley</u>         |                      | 06.50          | 48       |               |     |                  |                          |
| 54           | Brooklyn Miller                     | 11      |                       |                     |                      | 11.70          | 49       |               |     |                  |                          |
| 55           | Lura Links                          | 9       | <u>Kings</u>          |                     |                      | 22:13.60 50    |          |               |     |                  |                          |
| 56           | Elizabeth Erwin                     | 10      |                       |                     |                      | 16.30          | 0        |               |     |                  |                          |
| 57           | <u>Alyza Camp</u>                   | 12      |                       |                     |                      | 18.40          | 0        |               |     |                  |                          |
| 58           | <u>Sarah Redden</u>                 | 10      |                       |                     |                      | 20.90          | 0<br>E1  |               |     |                  |                          |
| 59           | <u>Brooke Millikin</u>              | 10      |                       |                     |                      | 23.70          | 51       |               |     |                  |                          |
| 60           | Natalie Laughman                    | 12      |                       | <u>Worthington</u>  |                      | 24.80          | 52       |               |     |                  |                          |
| 61           | <u>Audrey O'Rourke</u>              | 12<br>9 |                       | - oh                |                      | 28.90<br>32.90 | 0        |               |     |                  |                          |
| 62           | <u>Sara Kottmyer</u><br>Nora Schult |         | Tecums<br>Kings       | 0011                |                      |                | 53<br>0  |               |     |                  |                          |
| 63<br>64     | <u>Nora Schult</u><br>Aubri Knight  | 9<br>10 | <u>Kings</u><br>Kings |                     | 22:33.80<br>22:34.00 |                | 0<br>0   |               |     |                  |                          |
| 65           | <u>Aubri Knight</u><br>Lindsay Hoff | 11      |                       |                     |                      | 34.00<br>35.80 | 0        |               |     |                  |                          |
| 66           | Lily Hart                           | 11      |                       | villo               |                      | 35.80<br>36.80 | 0        |               |     |                  |                          |
| 67           | <u>Evy Agganis</u>                  | 10      |                       |                     |                      | 38.60<br>38.60 | 54       |               |     |                  |                          |
| 07           | <u>Ly Ayyanis</u>                   | 12      | FICK. IN              |                     | 22.,                 | 55.00          | <b>7</b> |               |     |                  |                          |

| MileSplit OH | UPGRADE                 | RESULTS | RANKINGS         | CALENDAR           | ATHLETES | TEAMS | COVERAGE Upgrade |   | Q |  |
|--------------|-------------------------|---------|------------------|--------------------|----------|-------|------------------|---|---|--|
| PLACE        | ATHLETE                 |         | TEAM             |                    | RESULT   |       | POINTS           | _ |   |  |
| 68           | <u>Megan Kemp</u>       | 11      | Thom.            | <u>Worthington</u> | 22:3     | 38.80 | 55               |   |   |  |
| 69           | Eva Wildermuth          | 11      | Kenton           | <u>Ridge</u>       | 22:4     | 41.10 | 56               |   |   |  |
| 70           | <u>Abby Dulgar</u>      | 11      | Thom.            | <u>Worthington</u> | 22:4     | 45.70 | 0                |   |   |  |
| 71           | Jessica Mills           | 12      | <u>Springt</u>   | oro                | 22:4     | 47.30 | 0                |   |   |  |
| 72           | Lucinda Hughes          | 12      | Tecums           | <u>seh</u>         | 22:4     | 48.10 | 57               |   |   |  |
| 73           | <u>Fiona Lin</u>        | 12      | Bellbro          | <u>ok</u>          | 22:      | 50.80 | 58               |   |   |  |
| 74           | Amirah Anderson         | 10      | Xenia            |                    | 22:      | 51.80 | 59               |   |   |  |
| 75           | <u>Tayma Jmiai</u>      | 10      | ) <u>Lima Sl</u> | <u>hawnee</u>      | 22:      | 53.00 | 60               |   |   |  |
| 76           | Tatianna Poelking       | 12      | <u>Springt</u>   | oro                | 22:      | 54.30 | 0                |   |   |  |
| 77           | LAYNA HUGHES            | 10      | Thom.            | <u>Worthington</u> | 23:0     | 03.30 | 0                |   |   |  |
| 78           | Jane Fehringer          | 12      | <u>Springt</u>   | oro                | 23:0     | 05.90 | 0                |   |   |  |
| 79           | Makayla Skinner         | 10      |                  |                    | 23:0     | 06.40 | 61               |   |   |  |
| 80           | Jayden Ballance         | 10      | ) <u>Pick. N</u> | <u>orth</u>        | 23:0     | 09.90 | 62               |   |   |  |
| 81           | Bella Vaughn            | 11      | Bellbro          | <u>ok</u>          | 23:      | 12.10 | 63               |   |   |  |
| 82           | Sayer Mondrach          | 11      | Thom.            | <u>Worthington</u> | 23:      | 13.90 | 0                |   |   |  |
| 83           | Catherine Schaub        | 12      |                  | Worthington        | 23:      | 15.70 | 0                |   |   |  |
| 84           | Stella Cornelius        | 10      |                  |                    | 23:      | 18.60 | 64               |   |   |  |
| 85           | Samantha Rose           | 11      |                  |                    |          | 19.30 | 65               |   |   |  |
| 86           | Samantha Pritchett      | 12      |                  |                    | 23:2     | 20.10 | 66               |   |   |  |
| 87           | Jazzy Gallegos          | 12      |                  |                    |          | 21.00 | 0                |   |   |  |
| 88           | <u>Cameryn Sagraves</u> | 11      |                  |                    |          | 21.30 | 67               |   |   |  |
| 89           | Aubrey Core             | 9       | Hil. Bra         |                    |          | 23.80 | 68               |   |   |  |
| 90           | Alision Scarrett        | 9       | Pick. N          |                    |          | 26.80 | 0                |   |   |  |
| 91           | Abigail Foley           | 10      |                  |                    |          | 30.00 | 0                |   |   |  |
| 92           | Nicole Mattson          | 12      |                  |                    |          | 31.70 | 0                |   |   |  |
| 93           | Llona LeMaster          | 10      |                  | Ridge              |          | 32.70 | 69               |   |   |  |
| 94           | Adrienne Gerbic         | 12      |                  |                    |          | 43.30 | 70               |   |   |  |
| 95           | Emily Hughes            | 9       | Oakwoo           |                    |          | 45.70 | 0                |   |   |  |
| 96           | Srinidhi Krishnamoorthy |         |                  |                    |          | 45.90 | 0                |   |   |  |
| 97           | Alivia Peters-fryer     | 12      |                  |                    |          | 46.80 | 71               |   |   |  |
| 98           | Rebecca Drew            | 10      |                  |                    |          | 49.90 | 0                |   |   |  |
| 99           | Lucy Circello           | 9       | <u>Kings</u>     |                    |          | 50.70 | 0                |   |   |  |
| 100          | Ashleigh Bender         | 12      |                  | Ridae              |          | 53.00 | 72               |   |   |  |
| 101          | Avery Carstens          | 10      |                  | <u></u>            |          | 56.70 | 0                |   |   |  |
| 102          | Lindsay Lara            | 12      |                  | od                 |          | 57.70 | 0                |   |   |  |
| 103          | Isabelle Geiger         | 9       | Springt          |                    |          | 59.20 | 0                |   |   |  |
| 104          | Adelynn Harrison        | 10      |                  |                    |          | 00.30 | 0                |   |   |  |
| 105          | Josephine Henry         | 12      |                  |                    |          | 01.20 | 0                |   |   |  |
| 106          | Riley Shiplet           | 11      |                  |                    |          | 04.00 | 73               |   |   |  |
| 107          | Reese Meier             | 9       | Pick. N          |                    |          | 04.60 | 0                |   |   |  |
| 108          | Emma Jenkins            | 11      |                  |                    |          | 06.00 | 0                |   |   |  |
| 109          | Isabel King             | 10      |                  |                    |          | 07.50 | 0                |   |   |  |
| 110          | Ahniyah Coombs          | 10      |                  |                    |          | )9.40 | 74               |   |   |  |
| 111          | Addy Russell            | 9       | <u>Waynes</u>    | sville             |          | 10.40 | 0                |   |   |  |
| 112          | Bonnie Lowe             | 9       | Hil. Bra         |                    |          | 10.90 | 75               |   |   |  |
| 112          | Lorelai Wolverton       | 11      |                  |                    |          | 11.80 | 76               |   |   |  |
| 113          | Madeleine Backus        | 9       | <u>Kings</u>     | <u></u>            |          | 13.90 | 0                |   |   |  |
| 114          | Paige Bourquin          | ,<br>11 |                  | ok                 |          | 16.00 | 0                |   |   |  |
| 115          | Elizabeth Mckeehan      | 12      |                  |                    |          | 24.20 | 0                |   |   |  |
| 110          | Caroline Murphy         | 12      |                  | Worthington        |          | 24.20 | 0                |   |   |  |
| 117          | ouronne murphy          |         | <u>- mont.</u>   | moranigton         | 24.      |       | v                |   |   |  |

Π

| MileSplit OH | UPGRADE                                        | RESULTS  | RANKINGS                          | CALENDAR           | ATHLETES | TEAMS          | COVERAG | Upgrade | C | 2 |  |
|--------------|------------------------------------------------|----------|-----------------------------------|--------------------|----------|----------------|---------|---------|---|---|--|
| PLAC         | E ATHLETE                                      | _        | TEAM                              |                    | RESULT   |                | POINTS  |         |   |   |  |
| 118          | Lindy Thomas                                   | 11       | Kenton                            | <u>Ridge</u>       | 24:3     | 32.80          | 77      |         |   |   |  |
| 119          | <u>Ryleigh Brown</u>                           | 12       | Kenton                            | <u>Ridge</u>       | 24:3     | 33.10          | 78      |         |   |   |  |
| 120          | Paeten Musgrove                                | 9        | Tecums                            | eh                 | 24:3     | 37.10          | 79      |         |   |   |  |
| 121          | <u>Abigail Saxen</u>                           | 9        | <u>Oakwoo</u>                     | <u>od</u>          | 24:4     | 43.30          | 0       |         |   |   |  |
| 122          | <u>Jayla Wilbourn</u>                          | 10       | ) <u>Franklir</u>                 | <u>l</u>           | 24:4     | 13.40          | 80      |         |   |   |  |
| 123          | <u>Samantha Hosni</u>                          | 12       | Hil. Bra                          | <u>dley</u>        | 24:4     | 13.70          | 0       |         |   |   |  |
| 124          | <u>Megan Silliman</u>                          | 9        | Thom.                             | <u>Northington</u> | 24:4     | 13.80          | 0       |         |   |   |  |
| 125          | Addi Schwitzgebel                              | 9        | Thom.                             | <u>Northington</u> | 24:4     | 14.40          | 0       |         |   |   |  |
| 126          | Yenet Glago                                    | 9        | <u>Kings</u>                      |                    | 24:4     | 45.60          | 0       |         |   |   |  |
| 127          | Lucy Darbaker                                  | 9        | Thom.                             | <u>Northington</u> | 24:4     | 16.40          | 0       |         |   |   |  |
| 128          | Grace Godlewski                                | 9        | Pick. N                           | orth               | 24:4     | 18.40          | 0       |         |   |   |  |
| 129          | Rylee Ferdon                                   | 9        | <u>Springb</u>                    | <u>oro</u>         | 24:5     | 50.80          | 0       |         |   |   |  |
| 130          | Lena Underbakke                                | 9        | Bellbro                           | <u>ok</u>          | 24:5     | 53.80          | 0       |         |   |   |  |
| 131          | Grace Mcmullen                                 | 10       | ) <u>Oakwoo</u>                   | <u>od</u>          | 24:5     | 55.80          | 0       |         |   |   |  |
| 132          | <u>Natali Filippi</u>                          | 12       |                                   | orth               | 24:5     | 56.50          | 0       |         |   |   |  |
| 133          | Hayden Miller                                  | 10       |                                   |                    |          | 56.70          | 0       |         |   |   |  |
| 134          | Makayla Fleming                                | 10       |                                   |                    |          | 57.50          | 0       |         |   |   |  |
| 135          | Leah Fisher                                    | 11       |                                   |                    |          | )1.10          | 0       |         |   |   |  |
| 136          | Emma Wolfenbarger                              | 9        | Bellbro                           | ok                 |          | )3.60          | 0       |         |   |   |  |
| 137          | Maddie Armentano                               | - 11     |                                   |                    |          | )7.50          | 81      |         |   |   |  |
| 138          | Sophia LaPietra                                | 11       |                                   |                    |          | )8.70          | 0       |         |   |   |  |
| 139          | Lexi Jiovani                                   | 10       |                                   |                    |          | )8.80          | 0       |         |   |   |  |
| 140          | <u>Virginia Vance</u>                          | 11       |                                   |                    |          | 20.10          | 0       |         |   |   |  |
| 140          | Edie Loffer                                    | 10       |                                   |                    |          | 22.20          | 0       |         |   |   |  |
| 142          | Kylie Scott                                    | 11       |                                   |                    |          | 25.50          | 0       |         |   |   |  |
| 142          | <u>Gracyn Hansley</u>                          | 10       |                                   |                    |          | 33.40          | 0       |         |   |   |  |
| 143          | Trinity Bibbs                                  | 10       |                                   | <u>ancy</u>        |          | 33.80          | 0       |         |   |   |  |
| 145          | Elaina Gill                                    | 11       |                                   | 010                |          | 34.80          | 0       |         |   |   |  |
| 145          | <u>Madonna Demitry</u>                         | 9        | <u>Springb</u>                    |                    |          | 35.40          | 0       |         |   |   |  |
| 140          | Madi Cox                                       | 12       |                                   |                    |          | 51.00          | 0       |         |   |   |  |
| 147          | Ella Brown                                     | 9        | Little M                          |                    |          | 55.80          | 0       |         |   |   |  |
| 148          | Addy Hull                                      | 9        | Lima Sł                           |                    |          | 58.50          | 82      |         |   |   |  |
| 149          | Kayden Stekli                                  | 9        | <u>Springb</u>                    |                    |          | 59.10          | 0       |         |   |   |  |
| 150          | Emma Nowlin                                    | 12       |                                   |                    |          | )6.00          | 0       |         |   |   |  |
| 152          |                                                | 12       |                                   |                    |          | )6.90          | 0       |         |   |   |  |
| 152          | <u>Sidney Ayers</u><br><u>Mackenzie Chafin</u> | 9        | ) <u>Pick. N</u><br><u>Tecums</u> |                    |          | )7.70          | 83      |         |   |   |  |
| 153          | Sophia Balasoriya                              | 9<br>12  |                                   |                    |          | )7.80          | 0       |         |   |   |  |
| 155          | <u>Ayleen Duenas</u>                           | 12       |                                   |                    |          | )8.20          | 0       |         |   |   |  |
|              |                                                |          |                                   |                    |          |                |         |         |   |   |  |
| 156<br>157   | <u>Camille Lafferty</u><br><u>Ruby Gierman</u> | 12<br>12 |                                   |                    |          | 12.80<br>14.60 | 84<br>0 |         |   |   |  |
|              |                                                | 12       |                                   | •                  |          | 14.60          | 0       |         |   |   |  |
| 158<br>159   | Molly Janus                                    | 9        | ) <u>Bellbro</u><br>Bellbro       |                    |          | 19.30          | 0<br>0  |         |   |   |  |
|              | Anna Cutting                                   |          |                                   |                    |          |                |         |         |   |   |  |
| 160          | <u>Haley Haines</u>                            | 12       |                                   | <u>uicy</u>        |          | 37.60<br>12.70 | 0       |         |   |   |  |
| 161          | <u>Sophia Beattie</u>                          | 10       |                                   |                    | 26:42.70 |                | 0<br>85 |         |   |   |  |
| 162          | Vivian Calhoun                                 | 10       |                                   | 070                | 26:44.30 |                | 85      |         |   |   |  |
| 163          | Melanie Duenas                                 | 10       |                                   |                    |          | 51.30          | 0       |         |   |   |  |
| 164          | Kaelin Shaw                                    | 11       |                                   |                    |          | 52.60          | 0       |         |   |   |  |
| 165          | Hannah Bletzinger                              | 11       |                                   |                    |          | 53.80          | 0       |         |   |   |  |
| 166          | Jazmin Jones                                   | 9        | <u>Hil. Bra</u>                   |                    |          | 55.40          | 0       |         |   |   |  |
| 167          | Makayla Cottrell                               | 11       | Pick. N                           | <u>orth</u>        | 26:5     | 56.10          | 0       |         |   |   |  |

Ι

| MileSplit OH | UPGRADE                                   | RESULTS | RANKINGS                       | CALENDAR           | ATHLETES | TEAMS          | COVERAG | Upgrade | Q |   |
|--------------|-------------------------------------------|---------|--------------------------------|--------------------|----------|----------------|---------|---------|---|---|
| PLACE        | ATHLETE                                   | ,       | TEAM                           | TEAM               |          | RESULT         |         |         | - | - |
| 168          | Lauren Smith                              | 1(      | ) <u>Pick. N</u>               | <u>orth</u>        | 26:      | 56.60          | 0       |         |   |   |
| 169          | Isabeau Price                             | 12      | <u>Little M</u>                | <u>liami</u>       | 26:      | 58.20          | 0       |         |   |   |
| 170          | Kaylee Thompson                           | 1(      | ) <u>Kings</u>                 |                    | 27:0     | 01.60          | 0       |         |   |   |
| 171          | Ella Hettinger                            | 1(      | ) <u>Springt</u>               | <u>010(</u>        | 27:0     | 05.40          | 0       |         |   |   |
| 172          | Jasmine Meyers                            | 11      | Hil. Bra                       | <u>dley</u>        | 27:1     | 11.50          | 0       |         |   |   |
| 173          | Macy Allen                                | 11      | <u>Spring</u>                  | <u>010(</u>        | 27:1     | 19.60          | 0       |         |   |   |
| 174          | Alaina Pelletier                          | 12      | <u>Little M</u>                | <u>liami</u>       | 27:3     | 33.00          | 0       |         |   |   |
| 175          | Elizabeth Seitz                           | 9       | <u>Spring</u>                  | <u>oro</u>         | 27:3     | 34.40          | 0       |         |   |   |
| 176          | Shahra Johannes                           | 11      | <u>Springt</u>                 | <u>010(</u>        | 27:3     | 34.50          | 0       |         |   |   |
| 177          | <u>Malaika Ngwele</u>                     | 9       | <u>Springt</u>                 | <u>010(</u>        | 27:3     | 38.80          | 0       |         |   |   |
| 178          | <u>Isabella Dyer</u>                      | 12      | 2 <u>Bellbro</u>               | <u>ok</u>          | 27:4     | 46.30          | 0       |         |   |   |
| 179          | Grace Jones                               | 12      | <u>Kings</u>                   |                    | 27:      | 50.70          | 0       |         |   |   |
| 180          | Claire Campbell                           | 1(      | ) <u>Springt</u>               | <u>oro</u>         | 27:      | 52.20          | 0       |         |   |   |
| 181          | Khushi Patel                              | 12      |                                |                    | 27:      | 54.50          | 86      |         |   |   |
| 182          | Elena Zois                                | 1(      |                                |                    | 28:0     | 00.80          | 0       |         |   |   |
| 183          | Kyndall Miler                             | 9       | Kenton                         |                    | 28:0     | 01.30          | 87      |         |   |   |
| 184          | Ella Clayborn                             | 11      |                                |                    | 28:0     | 05.30          | 88      |         |   |   |
| 185          | Mercedes Wenning                          | 9       |                                | nawnee             |          | 05.60          | 89      |         |   |   |
| 186          | Sophie Whitesel                           | 11      |                                | Worthington        |          | 07.10          | 0       |         |   |   |
| 187          | Roxanne Slone                             | 11      |                                |                    |          | 11.10          | 0       |         |   |   |
| 188          | Elie Hoover                               | 12      |                                |                    |          | 14.30          | 0       |         |   |   |
| 189          | Kaitlyn Broehl                            | 12      |                                | <u>Worthington</u> |          | 29.60          | 0       |         |   |   |
| 190          | Riley Bowers                              | 1(      |                                | Worthington        |          | 38.00          | 0       |         |   |   |
| 191          | Maddie Brown                              | 11      |                                |                    |          | 39.60          | 0       |         |   |   |
| 192          | Landry Pritchard                          | 11      |                                |                    |          | 41.00          | 0       |         |   |   |
| 193          | Nazha Alkhalaf                            | 1(      |                                |                    |          | 41.40          | 0       |         |   |   |
| 194          | Ashley McQuain                            | 9       | Pick. N                        |                    |          | 48.70          | 0       |         |   |   |
| 195          | Ellie Hellwig                             | 1(      |                                |                    |          | 56.40          | 0       |         |   |   |
| 196          | Caroline Lynch                            | 9       | Pick. N                        |                    |          | 57.90          | 0       |         |   |   |
| 197          | Kaydence Neukirchner                      |         |                                |                    |          | 59.90          | 0       |         |   |   |
| 198          | Alison O'Rourke                           | 9       | <u>Kings</u>                   |                    |          | 04.30          | 0       |         |   |   |
| 199          | <u>Olivia Geiger</u>                      | 1(      |                                | oro                |          | 04.40          | 0       |         |   |   |
| 200          | Molly Woodlief                            | 12      |                                |                    |          | 25.30          | 0       |         |   |   |
| 200          | Brooke Keating                            | 11      |                                |                    |          | 30.20          | 0       |         |   |   |
| 202          | Riley Mullins                             | 12      |                                |                    |          | 38.20          | 90      |         |   |   |
| 202          | Soleil Whiteside                          | 1(      |                                |                    |          | 47.90          | 0       |         |   |   |
| 203          | Rawan Hagi                                | 1(      |                                |                    |          | 48.10          | 0       |         |   |   |
| 205          | Marlow Mittelstaedt                       | 1(      |                                |                    |          | 07.10          | 0       |         |   |   |
| 206          | Naomi Centric                             | 12      |                                |                    |          | 10.90          | 0       |         |   |   |
| 207          | Eva Frazier                               | 1(      |                                |                    |          | 12.40          | 0       |         |   |   |
| 208          | Sydney Heidler                            | 9       | Bellbro                        |                    |          | 12.50          | 0       |         |   |   |
| 209          | Milania Morgan                            | 9       | Bellbro                        |                    |          | 14.50          | 0       |         |   |   |
| 210          |                                           | 9       |                                |                    |          | 24.30          |         |         |   |   |
| 210          | <u>Allana Sarell</u><br><u>Erin Kelly</u> | 9<br>1( | <u>Kings</u><br>) <u>Xenia</u> |                    |          | 24.30<br>29.80 | 0<br>91 |         |   |   |
|              | -                                         |         |                                | dlov               |          |                |         |         |   |   |
| 212          | <u>Elyse Kelley</u><br>Dakata Chafin      | 11      |                                |                    |          | 32.20          | 0       |         |   |   |
| 213          | <u>Dakota Chafin</u><br>Emilyan Mata      | 11      |                                |                    |          | 40.20<br>40.40 | 0       |         |   |   |
| 214          | Emilynn Mata                              | 1(      |                                | 5011               |          |                | 0       |         |   |   |
| 215          | Alari Kessel                              | 1(      |                                |                    |          | 48.10          | 92      |         |   |   |
| 216          | <u>Ala Hagi</u><br>Cotio Bronnor          | 12      |                                |                    |          |                | 0       |         |   |   |
| 217          | Catie Brenner                             | 9       | <u>Oakwoo</u>                  | <u></u>            | 31:0     | 00.00          | 0       |         |   |   |

| MileSplit OH | UPGRADE              |         | RANKINGS        | CALENDAR           | -      |                          |        | Upgrade | 0        |  |
|--------------|----------------------|---------|-----------------|--------------------|--------|--------------------------|--------|---------|----------|--|
| PLACE        |                      | REGOLIG | TEAM            | OALENDAN           |        | SULT                     | POINTS | opgrade | <u> </u> |  |
| _            |                      |         |                 |                    |        |                          |        |         |          |  |
| 218          | Naomi Kisker         | 10      | <u>Oakwoo</u>   |                    |        | :04.40                   | 0      |         |          |  |
| 219          | <u>Claire O'Neil</u> | 10      | Pick. No        |                    |        | :09.00                   | 0      |         |          |  |
| 220          | Rachel Raber         | 11      | Bellbroo        |                    |        | :09.60                   | 0      |         |          |  |
| 221          | Fatouma Shable       | 12      | <u>Westlar</u>  |                    |        | :11.60                   | 0      |         |          |  |
| 222          | Lily Westwood        | 10      | Bellbroo        |                    |        | :29.90                   | 0      |         |          |  |
| 223          | Maria Koss           | 12      | Franklin        |                    |        | :34.20                   | 93     |         |          |  |
| 224          | Kinsey Shaw          | 9       | <u>Springfi</u> |                    |        | :49.20                   | 0      |         |          |  |
| 225          | Isabella Keane       | 9       | Pick. No        |                    |        | :51.00                   | 0      |         |          |  |
| 226          | Sarah Waughtal       | 12      | <u>Franklin</u> |                    |        | :59.20                   | 94     |         |          |  |
| 227          | Emma Forshee         | 12      | <u>Bellbroo</u> |                    |        | :10.30                   | 0      |         |          |  |
| 228          | Lily Conway          | 9       | Bellbroo        |                    |        | :10.80                   | 0      |         |          |  |
| 229          | Dharma Edmonds-Wert  | 9       | <u>Oakwoo</u>   |                    |        | :46.80                   | 0      |         |          |  |
| 230          | Marissa Crist        | 12      | Tecums          |                    |        | :32.00                   | 0      |         |          |  |
| 231          | Ella Argy            | 10      |                 | Worthington        |        | :38.40                   | 0      |         |          |  |
| 232          | Lilian Emberton      | 9       | Tecums          |                    |        | :25.30                   | 0      |         |          |  |
| 233          | Carleigh Traverse    | 10      |                 | <u>Worthington</u> |        | :30.20                   | 0      |         |          |  |
| 234          | Gabby McMaster       | 10      | Bellbroo        |                    |        | :52.70                   | 0      |         |          |  |
| 235          | Cheyenne Jones       | 12      | <u>Franklin</u> |                    |        | :35.00                   | 95     |         |          |  |
| 236          | <u>Tess Waggoner</u> | 12      | Pick. No        | <u>orth</u>        |        | :30.00                   | 0      |         |          |  |
| 237          | <u>Sydney Coyan</u>  | 9       | <u>Kings</u>    |                    |        | :40.20                   | 0      |         |          |  |
| 238          | <u>Cameryn Gale</u>  | 10      | <u>Hil. Bra</u> |                    |        | :58.50                   | 0      |         |          |  |
| 239          | <u>Bella Gilmer</u>  | 12      | Pick. No        |                    |        | :19.90                   | 0      |         |          |  |
| 240          | <u>Mia Walker</u>    | 10      | <u>Springb</u>  | <u>010</u>         | 42     | :58.10                   | 0      |         |          |  |
| TEAMS        | SCORES               |         |                 |                    |        |                          |        |         |          |  |
| PLACE        | TEAM                 | POI     | NTS SCORE       | RS                 | TI     | MES                      |        |         |          |  |
| 1            | Waynesville          | 53      | 2+10+1          | 2+13+16 (21+40     |        | 80 1-5 Split<br>9:43 Avg |        |         |          |  |
| 2            | Springboro           | 83      | 6+11+1          | 7+24+25 (39+42     |        | 3 1-5 Split<br>0:22 Avg  |        |         |          |  |
| 3            | Pick. North          | 114     | 9+14+1          | 9+26+46 (54+62     |        | 02 1-5 Split<br>0:43 Avg |        |         |          |  |
| 4            | Oakwood              | 117     | 1+20+3          | 1+32+33 (34+35     |        | 87 1-5 Split<br>0:17 Avg |        |         |          |  |
| 5            | Little Miami         | 131     | 3+7+27          | /+30+64 (65+81)    |        | 31 1-5 Split<br>0:45 Avg |        |         |          |  |
| 6            | Thom. Worthington    | 165     | 23+28+          | 29+38+47 (52+5     |        | 7 1-5 Split<br>1:12 Avg  |        |         |          |  |
| 7            | Lima Shawnee         | 166     | 4+5+15          | i+60+82 (89)       |        | 8 1-5 Split<br>1:38 Avg  |        |         |          |  |
| 8            | Hil. Bradley         | 207     | 18+22+          | 48+51+68 (73+7     |        | 62 1-5 Split<br>1:49 Avg |        |         |          |  |
| 9            | Kings                | 210     | 37+41+          | 43+44+45 (49+5     | 0) 0:3 | 7 1-5 Split<br>1:44 Avg  |        |         |          |  |
| 10           | Bellbrook            | 226     | 8+36+5          | i8+61+63 (70+76    | ) 3:2  | 21 1-5 Split<br>2:03 Avg |        |         |          |  |
| 11           | Tecumseh             | 322     | 53+57+          | 66+67+79 (83+8     | 8) 2:0 | 14 1-5 Split<br>3:19 Avg |        |         |          |  |
| 12           | Kenton Ridge         | 352     | 56+69+          | 72+77+78 (86+8     | 7) 1:5 | 62 1-5 Split<br>3:50 Avg |        |         |          |  |
| 13           | Xenia                | 401     | 59+74+          | 85+91+92           | 7:5    | i6 1-5 Split<br>7:00 Avg |        |         |          |  |

| MileSplit | ОН    | UPGRADE  | RESULTS | RANKINGS         | CALENDAR                           | ATHLETES   | TEAMS                     | COVERAGE | Upgrade | Q |   |
|-----------|-------|----------|---------|------------------|------------------------------------|------------|---------------------------|----------|---------|---|---|
|           | PLACE | ATHLETE  |         | TEAM             |                                    | R          | ESULT                     | POINTS   |         |   | _ |
|           | 14    | Franklin | 4       | 18 71+80+        | -84+90+93 (94+9                    | ,          | 47 1-5 Split<br>?7:11 Avg |          |         |   |   |
|           |       |          |         |                  | DSPOR                              |            |                           |          |         |   |   |
|           |       |          |         | MileSplit O      | hio Editor: Mark D                 | wyer ,     |                           |          |         |   |   |
|           |       |          | C       |                  | vacy Policy Terr<br>ie Preferences | ns of Use  |                           |          |         |   |   |
|           |       |          |         | Generated by 10. | 1.2.176 fresh in 217 mi            | lliseconds |                           |          |         |   |   |